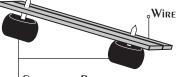

Step 4 - Screw caps into the base of each connector.

Low Voltage Connector

\* Note: 2 connectors per fixture are required.

- CONNECTOR BASE
- Step 4 Screw caps into the base of each connector.
- Low Voltage Connector
- \* Note: 2 connectors per fixture are required.

- CONNECTOR BASE
- Step 4 Screw caps into the base of each connector.

\* Note: 2 connectors per fixture are required.

\* Note: 2 connectors per fixture are required.