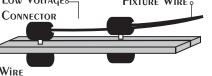

## LOW VOLTAGE CONNECTOR INSTRUCTIONS

STEP 1 - UNSCEW low voltage connector.

Step 2 - Screw base of each connector through the left and right sides of the large transformer wire.

Step 3 - Insert small fixture wire into the hole in the caps of each connector.

Step 4 - Screw caps into the base of each connector.

Low Voltage Connector

\* Note: 2 connectors per fixture are required.