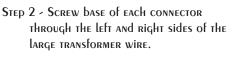

## LOW VOLTAGE CONNECTOR INSTRUCTIONS

STEP 1 - UNSCEW low voltage connector.

Step 2 - Screw base of each connector through the left and right sides of the large transformer wire.

Step 3 - Insert small fixture wire into the hole in the caps of each connector.

- LOW VOLTAGE CONNECTOR INSTRUCTIONS
- STEP 1 UNSCEW low voltage connector.

STEP 3 - INSERT SMAll fixture wire into the

HOLE IN THE CADS OF EACH CONNECTOR.

- CONNECTOR CAD

Fixture Wire

Step 2 - Screw base of each connector through the left and right sides of the large transformer wire.

## LOW VOLTAGE CONNECTOR INSTRUCTIONS

Step 1 - Unscew low voltage connector.

STED 3 - INSERT SMALL FIXTURE WIRE INTO THE

Hole in the caps of each connector.

CONNECTOR CAD

• Fixture Wire

STEP 2 - SCREW base of each connector through the left and right sides of the large transformer wire.