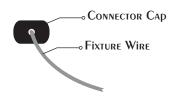

## LOW VOLTAGE CONNECTOR INSTRUCTIONS

CONNECTOR CAP

Connector Base

Step 3 - Insert small fixture wire into the hole in the caps of each connector.

Step 4 - Screw caps into the base of each connector. Low Voltageon Fixture Wireo

- LOW VOLTAGE CONNECTOR INSTRUCTIONS
- STEP 1 UNSCEW low voltage connector.

STEP 3 - INSERT SMAll fixture wire into the

HOLE IN THE CADS OF EACH CONNECTOR.

- CONNECTOR CAD

Fixture Wire

Step 2 - Screw base of each connector through the left and right sides of the large transformer wire.

## LOW VOLTAGE CONNECTOR INSTRUCTIONS

Step 1 - Unscew low voltage connector.

STED 3 - INSERT SMALL FIXTURE WIRE INTO THE

Hole in the caps of each connector.

CONNECTOR CAD

• Fixture Wire

STEP 2 - SCREW base of each connector through the left and right sides of the large transformer wire.