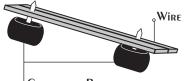

- CONNECTOR BASE
- Step 4 Screw caps into the base of each connector.
- Low Voltage Connector
- \* Note: 2 connectors per fixture are required.

- CONNECTOR BASE
- Step 4 Screw caps into the base of each connector.

\* Note: 2 connectors per fixture are required.

\* Note: 2 connectors per fixture are required.