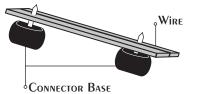

## LOW VOLTAGE CONNECTOR INSTRUCTIONS

STEP 1 - UNSCEW low voltage connector.

Step 2 - Screw base of each connector through the left and right sides of the large transformer wire.

Step 3 - Insert small fixture wire into the hole in the caps of each connector.

## LOW VOLTAGE CONNECTOR INSTRUCTIONS

CONNECTOR CAP

Connector Base

Step 3 - Insert small fixture wire into the hole in the caps of each connector.

Step 4 - Screw caps into the base of each connector. Low Voltageon Fixture Wireo

- LOW VOLTAGE CONNECTOR INSTRUCTIONS
- STEP 1 UNSCEW low voltage connector.

STEP 3 - INSERT SMAll fixture wire into the

HOLE IN THE CADS OF EACH CONNECTOR.

- CONNECTOR CAD

Fixture Wire

Step 2 - Screw base of each connector through the left and right sides of the large transformer wire.

## LOW VOLTAGE CONNECTOR INSTRUCTIONS

Step 1 - Unscew low voltage connector.

STED 3 - INSERT SMALL FIXTURE WIRE INTO THE

Hole in the caps of each connector.

CONNECTOR CAD

• Fixture Wire

STEP 2 - SCREW base of each connector through the left and right sides of the large transformer wire.