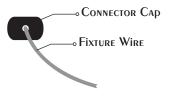

## LOW VOLTAGE CONNECTOR INSTRUCTIONS

STEP 1 - UNSCEW low voltage connector.

Step 2 - Screw base of each connector through the left and right sides of the large transformer wire.

Step 3 - Insert small fixture wire into the hole in the caps of each connector.

## LOW VOLTAGE CONNECTOR INSTRUCTIONS

CONNECTOR CAP

Connector Base

Step 3 - Insert small fixture wire into the hole in the caps of each connector.

Step 4 - Screw caps into the base of each connector. Low Voltageon Fixture Wireo

- LOW VOLTAGE CONNECTOR INSTRUCTIONS
- STEP 1 UNSCEW low voltage connector.

STEP 3 - INSERT SMAll fixture wire into the

HOLE IN THE CADS OF EACH CONNECTOR.

- CONNECTOR CAD

Fixture Wire

Step 2 - Screw base of each connector through the left and right sides of the large transformer wire.

## LOW VOLTAGE CONNECTOR INSTRUCTIONS

Step 1 - Unscew low voltage connector.

STED 3 - INSERT SMALL FIXTURE WIRE INTO THE

Hole in the caps of each connector.

CONNECTOR CAD

• Fixture Wire

STEP 2 - SCREW base of each connector through the left and right sides of the large transformer wire.