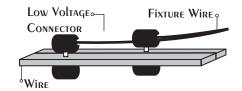

## LOW VOLTAGE CONNECTOR INSTRUCTIONS

STEP 1 - UNSCEW low voltage connector.

Step 2 - Screw base of each connector through the left and right sides of the large transformer wire.

Step 3 - Insert small fixture wire into the hole in the caps of each connector.

Step 4 - Screw caps into the base of each connector.

Low Voltage Connector

\* Note: 2 connectors per fixture are required.

## LOW VOLTAGE CONNECTOR INSTRUCTIONS

CONNECTOR CAP

Connector Base

Step 3 - Insert small fixture wire into the hole in the caps of each connector.

Step 4 - Screw caps into the base of each connector. Low Voltageon Fixture Wireo

- LOW VOLTAGE CONNECTOR INSTRUCTIONS
- STEP 1 UNSCEW low voltage connector.

STEP 3 - INSERT SMAll fixture wire into the

HOLE IN THE CADS OF EACH CONNECTOR.

- CONNECTOR CAD

Fixture Wire

Step 2 - Screw base of each connector through the left and right sides of the large transformer wire.

- CONNECTOR BASE
- Step 4 Screw caps into the base of each connector.
- Low Voltage Connector
- \* Note: 2 connectors per fixture are required.

## LOW VOLTAGE CONNECTOR INSTRUCTIONS

Step 1 - Unscew low voltage connector.

STED 3 - INSERT SMALL FIXTURE WIRE INTO THE

Hole in the caps of each connector.

CONNECTOR CAD

• Fixture Wire

STEP 2 - SCREW base of each connector through the left and right sides of the large transformer wire.

- CONNECTOR BASE
- Step 4 Screw caps into the base of each connector.

\* Note: 2 connectors per fixture are required.

\* Note: 2 connectors per fixture are required.