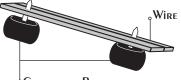

- LOW VOLTAGE CONNECTOR INSTRUCTIONS
- STEP 1 UNSCEW low voltage connector.

STEP 3 - INSERT SMAll fixture wire into the

HOLE IN THE CADS OF EACH CONNECTOR.

- CONNECTOR CAD

Fixture Wire

Step 2 - Screw base of each connector through the left and right sides of the large transformer wire.