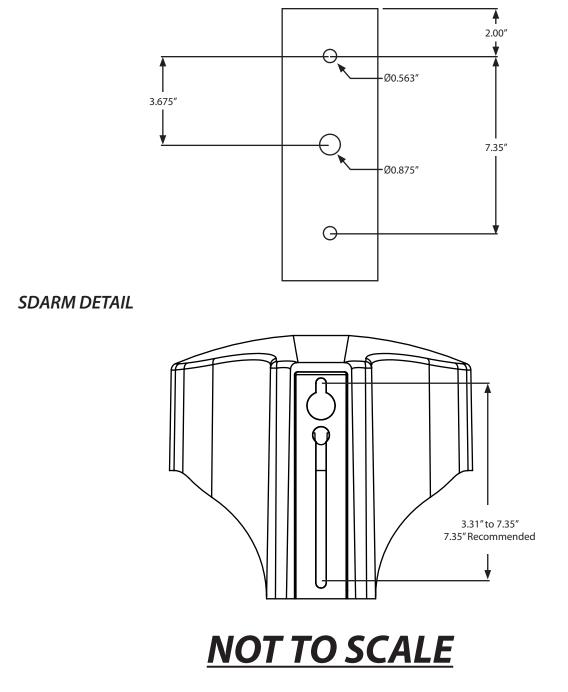

## SCIMITAR SDARM DRILL TEMPLATE

The SDARM was designed with a slotted opening for the lower all-thread rod to allow the fixture to be mounted to an existing drill pattern. The existing pattern cannot exceed 7.35" between the two all-thread rods. The existing pole side nut plate may need to be utilized in mounting to a non-Techlight drill pattern. Existing nut plate and drill pattern must accept 3/8" diameter bolts/all-thread.

Both the standard Techlight SSA and VSA drill patterns are compatible with the SDARM.

## POLE DRILLING DETAIL

Techlight cannot account for all the mounting variations that may occur with products from other manufacturers. It is the sole responsibility of the customer to verify that the SDARM will be compatible with an existing drill pattern. Techlight will assume no liability for costs incurred if the SDARM will not mount directly to an existing drill pattern.