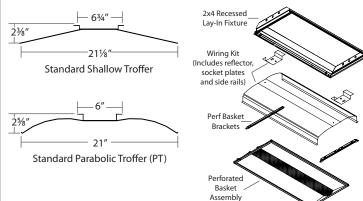

## DIMENSIONS

## ASSEMBLY DETAIL

Please contact your Horizon Sales Representative for more information. \*All Dimensions subject to change without notice

Ordering Nomenclature

Ex: (2X4, 2 Lamp Retrofit Kit, 32W T8, Standard Troffer Kit, Multi-Volt, NPF Ballast = PBRK24232D)