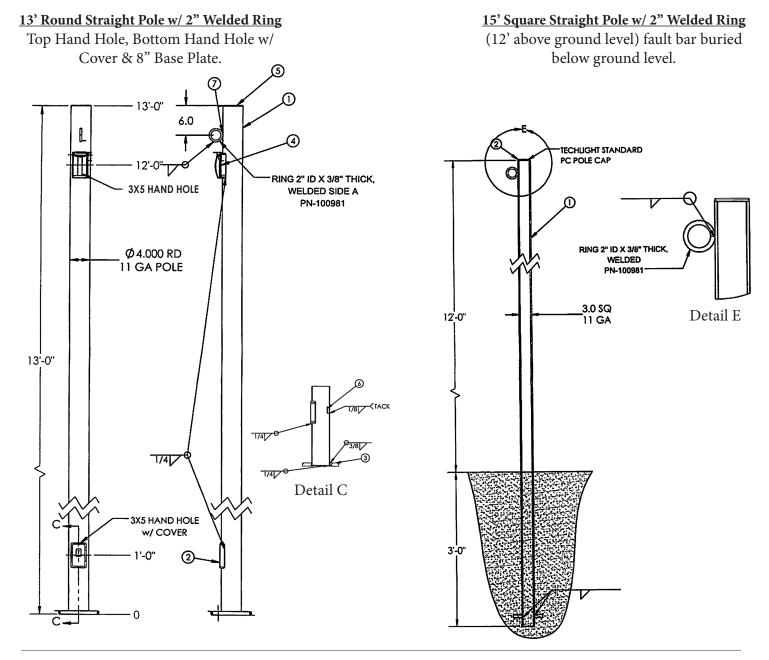

## **Call For Ordering**

TECHLIGHT

INNOVATION IN ILLUMINATION

Our most common pole types used are the Round or Square Straight Poles and the Round or Square Direct Burial Poles.

**FESTOON POLES** 

These come with many of the same options available for our other pole offerings including but not limited to Anchor Bolt Kits, Ground Fault Receptacles, Additional Hand Holes, and Anti Vibration Devices, etc.

Commonly ordered at 12' or 13' heights (examples shown below), but we also have options from 10' to 35' tall with 3" to 5" thickness. Comes standard with PC Pole Cap. Installation instructions also available on our website <u>www.techlight.com</u>.