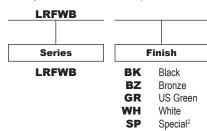

**FINISH** — A Super Durable Polyester powder coat finish is electrostatically applied in our state of the art paint facility. Standard colors available: Black, Bronze, US Green, White. Custom colors available upon request.

## ORDERING INFORMATION

Choose the bold face options for the appropriate luminaire configuration for your application and enter on the line above each fixture attribute. Accessories may be factory installed, depending on the particular accessory chosen, but still be ordered as a separate line item.

Example: LRFWB-BZ