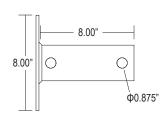

## FEATURES & SPECIFICATIONS

**APPLICATION** — The LRFWB Wall Mount Bracket is designed to mount a Techlight LRF or LLRF light fixture onto a vertical wall.

 ${\bf CONSTRUCTION-} \ \, {\bf The\ heavy\ duty\ wall\ bracket\ is\ constructed\ of\ 8"\ square\ steel\ plate.\ An\ 8"\ long\ extension\ is\ provided\ for\ mounting\ the\ fixture\ out\ from\ the\ wall.\ The\ 8"\ x\ 8"\ mounting\ plate\ has\ 6\ bolt\ holes\ for\ secure\ mounting.\ Mounting\ hardward\ provided\ by\ others.$ 

## LRF Wall Mount Bracket LRFWB

| Series | Extension Length | Plate Size    |
|--------|------------------|---------------|
| LRFWB  | 8.00"            | 8.00" x 8.00" |