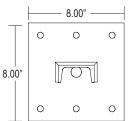

## FEATURES & SPECIFICATIONS

**APPLICATION** — The LRFWB Wall Mount Bracket is designed to mount a Techlight LRF or LLRF light fixture onto a vertical wall.

 ${\bf CONSTRUCTION-} \ \, {\bf The\ heavy\ duty\ wall\ bracket\ is\ constructed\ of\ 8"\ square\ steel\ plate.\ An\ 8"\ long\ extension\ is\ provided\ for\ mounting\ the\ fixture\ out\ from\ the\ wall.\ The\ 8"\ x\ 8"\ mounting\ plate\ has\ 6\ bolt\ holes\ for\ secure\ mounting.\ Mounting\ hardward\ provided\ by\ others.$ 

## LRF Wall Mount Bracket LRFWB

| Series | Extension Length | Plate Size    |
|--------|------------------|---------------|
| LRFWB  | 8.00"            | 8.00" x 8.00" |