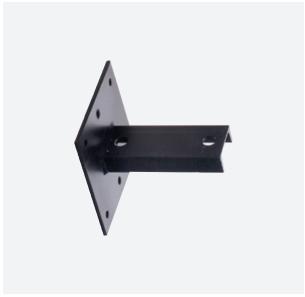

## FEATURES & SPECIFICATIONS

**APPLICATION** — The LRFWB Wall Mount Bracket is designed to mount a Techlight LRF or LLRF light fixture onto a vertical wall.

 ${\bf CONSTRUCTION-} \ \, {\bf The\ heavy\ duty\ wall\ bracket\ is\ constructed\ of\ 8"\ square\ steel\ plate.\ An\ 8"\ long\ extension\ is\ provided\ for\ mounting\ the\ fixture\ out\ from\ the\ wall.\ The\ 8"\ x\ 8"\ mounting\ plate\ has\ 6\ bolt\ holes\ for\ secure\ mounting.\ Mounting\ hardward\ provided\ by\ others.$ 