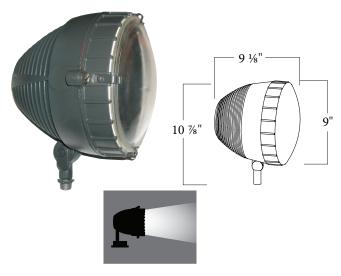

# **D**ESIGN

The LSS is a line voltage bullet light that was designed to be used as a statue spot light. With the highest available wattage of Techlight's entire line of statue lighting products, the LSS fixture is the one to go to for any large structure that needs high intensity lighting with optimum control.

## TECHNICAL INFORMATION

Constructed of die cast aluminum, it is designed to operate PAR64 line voltage lamps. Light sources available up to 500W PAR64 Incandescent lamps. The fixture is finished with a durable polyester powdercoat paint.