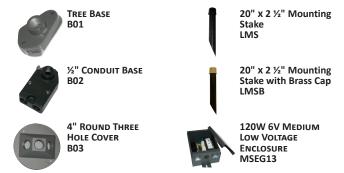

### SPECIALTY LIGHTING

#### **PAR64 Statue**



#### ORDERING INFORMATION

 Description
 Part Number

 120W PAR64 LV VNS INC, 120W 6V
 LSS-1-1-1-1-(A)

 500W PAR64 MF INC
 LSS-1-1-1-2-0-(A)

 500W PAR64 WF INC
 LSS-1-1-1-3-0-(A)

Option Codes
(A) Finish

BK - Black
BZ - Bronze
GR - OD Green
WH - White
SP - Special

# **D**ESIGN

The LSS is a line voltage bullet light that was designed to be used as a statue spot light. With the highest available wattage of Techlight's entire line of statue lighting products, the LSS fixture is the one to go to for any large structure that needs high intensity lighting with optimum control.

#### SHIELDS



PAR64 SHIELD S14

### **ACCESSORIES**



## TECHNICAL INFORMATION

Constructed of die cast aluminum, it is designed to operate PAR64 line voltage lamps. Light sources available up to 500W PAR64 Incandescent lamps. The fixture is finished with a durable polyester powdercoat paint.