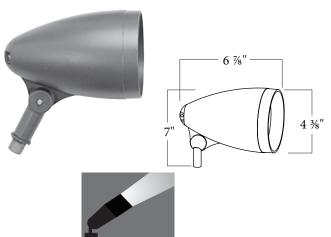

#### **R30 Statue Spot**

### DESIGN

The R3AP36LV is a low voltage bullet light that was designed to effectively and efficiently be used as a statue spot light. Whether you are lighting a small statue in a yard, or a large piece of corporate art, the versatility of our statue spot light makes it the right fixture for the job at hand.

## **TECHNICAL INFORMATION**

Constructed of die cast aluminum, it comes standard with our 1/2" Precise Aim threaded knuckle mount. The low voltage transformer is available as an integral component or remote mounted. Light sources available up to 50W PAR36 Incandescent. The fixture is finished with a durable polyester powdercoat paint.