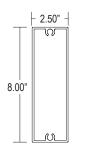

## Straight Arm Mounts VSA

| Series | Height | Width | Arm Length (X) |
|--------|--------|-------|----------------|
| VSA-S  | 8.00"  | 2.50" | 3.00"          |
| VSA    | 8.00"  | 2.50" | 12.00"         |