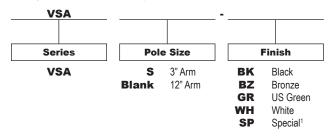

## **ORDERING INFORMATION**

Choose the bold face options for the appropriate luminaire configuration for your application and enter on the line above each fixture attribute. Accessories may be factory installed, depending on the particular accessory chosen, but still be ordered as a separate line item.

Example: **VSA-BZ**