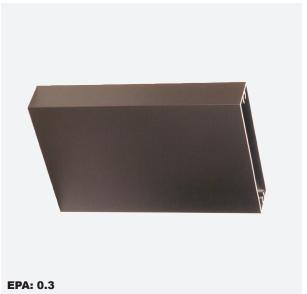

## FEATURES & SPECIFICATIONS

**APPLICATION** — The VSA Straight Arm Mount is designed to mount Techlight light fixtures that are prepped to accept the VSA-S and VSA straight arms.

 ${\bf CONSTRUCTION} - {\bf A} \ {\bf cast} \ {\bf aluminum} \ {\bf 3"} \ {\bf or} \ {\bf 12"} \ {\bf long} \ {\bf horizontal} \ {\bf VSA} \ {\bf Arm} \ {\bf is} \ {\bf provided} \ {\bf for} \ {\bf flixture} \ {\bf mounting}. \ {\bf Two} \ {\bf threaded} \ {\bf rods}, \ {\bf a} \ {\bf nut} \ {\bf plate}, \ {\bf nuts}, \ {\bf and} \ {\bf washers}.$ 

**FINISH** — A Super Durable Polyester powder coat finish is electrostatically applied in our state of the art paint facility. Standard colors available: Black, Bronze, US Green, White. Custom colors available upon request.