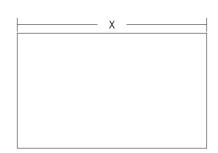

## Straight Arm Mounts VSA

| Series | Height | Width | Arm Length (X) |
|--------|--------|-------|----------------|
| VSA-S  | 8.00"  | 2.50" | 3.00"          |
| VSA    | 8.00"  | 2.50" | 12.00"         |