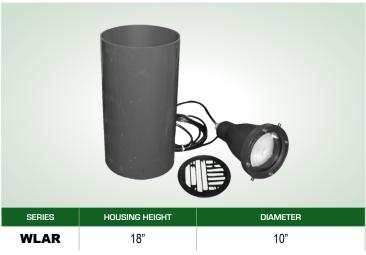

## Large PAR Burial Light

LISTINGS - ETL listed for wet locations. Meets US and Canadian safety standards.

EXAMPLE:

WLAR4-30-1-1-2

| SERIES                                      | CORD                                             | SLEEVE                  | GRILL                                 |
|---------------------------------------------|--------------------------------------------------|-------------------------|---------------------------------------|
| WLAR4 = Aluminum body<br>WLBR4 = Brass body | <b>15-1</b> = 15' Cord<br><b>30-1</b> = 30' Cord | 1 = Burial Light Sleeve | 1 = Aluminum Grill<br>2 = Brass Grill |

#### **AVAILABLE FIXTURE DIMENSIONS**

Dimensions shown are for fixture bodies only. Mounting ptions must be ordered separately.