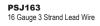

ELECTRICAL SYSTEM - A 6-ft 16/3 SJ TW cord with a grounded straight blade plug comes standard. Field installable timer and photocells are available. Each unit is provided with two 3/4" and one 1/2" knockouts on the underside for low voltage exit, and one 1/2" knockout on each side for accessory mounting. Color coded secondaries include 12V, 12V, 13V, 14V, 15V, 15V, 24V, and COM output taps.