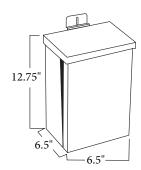

## 600Watt Stainless Steel Enclosure

| SERIES  | LENGTH, WIDTH & HEIGHT |
|---------|------------------------|
| LVSS600 | 12.75" x 6.5" x 6.5"   |

#### DIMENSIONS