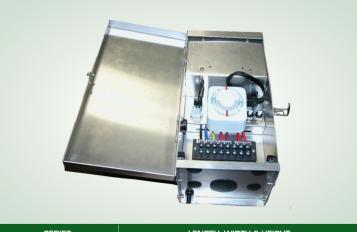

### **FEATURES & SPECIFICATIONS**

APPLICATION - The LVSS600 was designed to be the toughest and most durable transformerenclosure possible. The stainless steel exterior and gasketed captive door makes it ideal for the harshest of environments. It features a fully encapsulated 600W low voltage transformer.

**CONSTRUCTION** — Constructed heavy duty stainless steel with captive hinged door.

MOUNTING - Keyhole mounts are provided on the backside of the enclosure for quick and secure mounting. Custom finishes available upon request.

ELECTRICAL SYSTEM - A 6-ft 16/3 SJ TW cord with a grounded straight blade plug comes standard. Field installable timer and photocells are available. Each unit is provided with two 3/4" and one 1/2" knockouts on the underside for low voltage exit, and one 1/2" knockout on each side for accessory mounting. Color coded secondaries include 12V, 12V, 13V, 14V, 15V, 15V, 24V, and COM output taps.

## 600Watt Stainless Steel Enclosure

| SERIES  | LENGTH, WIDTH & HEIGHT |
|---------|------------------------|
| LVSS600 | 12.75" x 6.5" x 6.5"   |