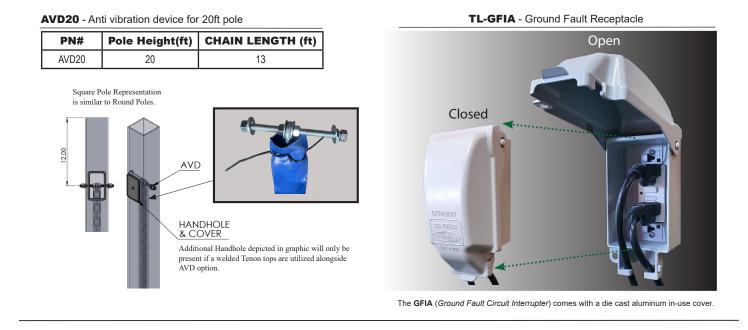

COMPLIANT

| SSP                                                                                                                                                                                                         |                                                                                                                                                           |                                                         |                                                                                                                                                                                                                                                                                                                                                                                                                                                                                                                                                                                                                                                                                                                                                                                                                                                                                                                                                                                                                                                                                                                                                                                                                                                                                                                                                                                                                                                                                                                                                                                                                                                                                                                                                                                                                                                                                                                                                                                                                                                                                                                                | 1     |                                                                        |                                                                                                                                                                                                                                                                                                                                                                                                                                                            |                                                                |                                                                                                                                                                                 |                     |                                                                                          |
|-------------------------------------------------------------------------------------------------------------------------------------------------------------------------------------------------------------|-----------------------------------------------------------------------------------------------------------------------------------------------------------|---------------------------------------------------------|--------------------------------------------------------------------------------------------------------------------------------------------------------------------------------------------------------------------------------------------------------------------------------------------------------------------------------------------------------------------------------------------------------------------------------------------------------------------------------------------------------------------------------------------------------------------------------------------------------------------------------------------------------------------------------------------------------------------------------------------------------------------------------------------------------------------------------------------------------------------------------------------------------------------------------------------------------------------------------------------------------------------------------------------------------------------------------------------------------------------------------------------------------------------------------------------------------------------------------------------------------------------------------------------------------------------------------------------------------------------------------------------------------------------------------------------------------------------------------------------------------------------------------------------------------------------------------------------------------------------------------------------------------------------------------------------------------------------------------------------------------------------------------------------------------------------------------------------------------------------------------------------------------------------------------------------------------------------------------------------------------------------------------------------------------------------------------------------------------------------------------|-------|------------------------------------------------------------------------|------------------------------------------------------------------------------------------------------------------------------------------------------------------------------------------------------------------------------------------------------------------------------------------------------------------------------------------------------------------------------------------------------------------------------------------------------------|----------------------------------------------------------------|---------------------------------------------------------------------------------------------------------------------------------------------------------------------------------|---------------------|------------------------------------------------------------------------------------------|
| Series                                                                                                                                                                                                      | Pole Height                                                                                                                                               | Pole Size                                               | Pole                                                                                                                                                                                                                                                                                                                                                                                                                                                                                                                                                                                                                                                                                                                                                                                                                                                                                                                                                                                                                                                                                                                                                                                                                                                                                                                                                                                                                                                                                                                                                                                                                                                                                                                                                                                                                                                                                                                                                                                                                                                                                                                           | Gauge |                                                                        | Color                                                                                                                                                                                                                                                                                                                                                                                                                                                      |                                                                | Mounting                                                                                                                                                                        | Dı                  | ill Pattern                                                                              |
| AS A SE<br>PROVID<br>INSTALL<br>PART NU<br>ORDER                                                                                                                                                            | 20 20' Nominal<br>NCHOR BOLT KITS<br>PARATE LINE ITEM<br>ED WITH A RIGID TI<br>ATION. SEE ACCES<br>JMBERS. PLEASE N<br>IF ANCHOR BOLTS<br>BE PRE-SHIPPED. | EACH KIT IS<br>EMPLATE FOR<br>SORIES FOR<br>NOTE ON PUR | KIT<br>CHASE                                                                                                                                                                                                                                                                                                                                                                                                                                                                                                                                                                                                                                                                                                                                                                                                                                                                                                                                                                                                                                                                                                                                                                                                                                                                                                                                                                                                                                                                                                                                                                                                                                                                                                                                                                                                                                                                                                                                                                                                                                                                                                                   |       | BZ<br>WH<br>GR<br>GLV<br>GLVP <sup>1</sup>                             |                                                                                                                                                                                                                                                                                                                                                                                                                                                            | DM1<br>DM290<br>DM2180<br>DM390<br>DM490<br>T238<br>T278<br>ND | Drill One Side<br>Drill 2 Sides at 90°<br>Drill 2 Sides at 180°<br>Drill 3 Sides at 90°<br>Drill 4 Sides at 90°<br>2-3/8" OD Tenon (Standard)<br>2-7/8" OD Tenon<br>No Drilling | Blank<br>SSA<br>VSA | None - for Tenon<br>Mounting<br>SSA Drill Mount<br>Pattern<br>VSA Drill Mount<br>Pattern |
| Options Accessories   (Include in Pole Ordering String Above) (Order as separate line items)   TLGFIA Ground Fault Receptade   Additional Hand Hole Additional Hand Hole   PHH2 Poles Anti Vibration Device |                                                                                                                                                           |                                                         |                                                                                                                                                                                                                                                                                                                                                                                                                                                                                                                                                                                                                                                                                                                                                                                                                                                                                                                                                                                                                                                                                                                                                                                                                                                                                                                                                                                                                                                                                                                                                                                                                                                                                                                                                                                                                                                                                                                                                                                                                                                                                                                                |       | ed Bolts and Rigid Template 2 F<br>ne Anchor Bolts+Template 3 S<br>4 B | DTES<br>For 'Galvanized and Painted' option. You must specify a paint color code as the<br>suffix in addition to the GLVP coating option. (Example: GLVPBZ).<br>Please note location for additional hand hole when ordering. See Drilling Locations<br>diagram for location designations.<br>See Page 2 for details<br>BABA Compliant: All of the iron, steel, manufactured products, and construction materials used an<br>produced in the United States. |                                                                |                                                                                                                                                                                 |                     |                                                                                          |
| Techlight                                                                                                                                                                                                   |                                                                                                                                                           | 110.0                                                   | , since the second seco |       | www                                                                    | v.techlight.com                                                                                                                                                                                                                                                                                                                                                                                                                                            |                                                                |                                                                                                                                                                                 |                     |                                                                                          |