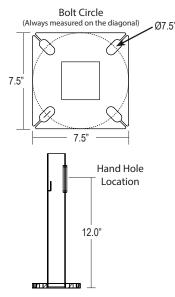

## **Technical Data**

| Nominal Pole Height   | 20'-0"               |
|-----------------------|----------------------|
| Shaft Dimensions      | 20' x 3"             |
| Wall Gauge            | 11 Gauge             |
| Bolt Circle           | 7.5"                 |
| Bolt Size             | 3/4" x 18" x 3"      |
| Base Plate Dimensions | 7.5" sq. x .75" thk. |
| Est. Shipping Weight  | 143 lbs              |
|                       |                      |

С

Х

D

Х

Х

Х

POLE - The pole shaft is fabricated from hot rolled carbon steel having a minimum yield of 50,000 PSI and conforms to ASTM A500 grade C requirements. The shaft construction is a single piece of formed steel welded longitudinally. The hand hole is located 1' above the pole base. A ground lug is provided standard.

Hand Hole

땁

DM290

DM490

Side C

Side A

А

Х

Х

Х

Х

Х

В

Х

Х

Х

Х

**Drilling Locations** 