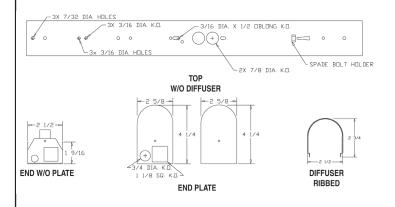

## **DIMENSIONS**

Please contact your Horizon Sales Representative for more information. All dimensions subject to change without notice.

Ordering Nomenclature

Ex: (Wall Vanity 102, 1 Lamp, F32T8, 48", White finish, Multi-Volt = WV10213248DW)