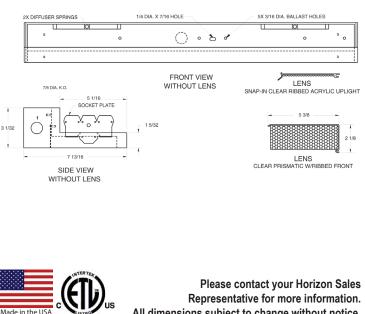

# DIMENSIONS

All dimensions subject to change without notice.

Ordering Nomenclature Ex: (Wall Vanity 1500, 2 Lamp, F32T8, 49", White Finish, Multi-Volt = WV150023249WD)

| SERIES<br>WV1500 | NUMBER<br>OF LAMPS<br>2<br>3 | WATTAGE<br>17 - 17 watt T8 (24")<br>25 - 25 watt T8 (36")<br>32 - 32 watt T8 (48")<br>28T8 - 28 watt T8 (48")<br>28T5 - 28 watt T5 (46")<br>*CFL - SPECIAL<br>ORDER | LENGTH<br>25"<br>37"<br>49" | FINISH<br>W - White<br>BL - Black | VOLTAGE<br>D - Multi-Volt<br>1 - 120V<br>2 - 277V<br>3 - 347V<br>4 - 480V | BALLAST<br>FACTOR<br>BLANK -<br>Normal<br>H - High<br>L - Low | OPTIONS<br>10RS - ≤10% THD, Rapid Start<br>P - Program Start<br>20 - ≤20% THD<br>EB5 - 500 Lumen Emergency Ballast<br>EB7 - 700 Lumen Emergency Ballast<br>EB14 - 1400 Lumen Emergency Ballast<br>EB30 - 3000 Lumen Emergency Ballast<br>FBF - Fast-Blow Fuse<br>SBF - Slow-Blow Fuse<br>PC - Pull Chain<br>PC3 - 3 Step Pull Chain<br>RS - Rocker Switch<br>CO - Convenience Outlet<br>CO2 - GFCI Convenience Outlet |
|------------------|------------------------------|---------------------------------------------------------------------------------------------------------------------------------------------------------------------|-----------------------------|-----------------------------------|---------------------------------------------------------------------------|---------------------------------------------------------------|-----------------------------------------------------------------------------------------------------------------------------------------------------------------------------------------------------------------------------------------------------------------------------------------------------------------------------------------------------------------------------------------------------------------------|
|------------------|------------------------------|---------------------------------------------------------------------------------------------------------------------------------------------------------------------|-----------------------------|-----------------------------------|---------------------------------------------------------------------------|---------------------------------------------------------------|-----------------------------------------------------------------------------------------------------------------------------------------------------------------------------------------------------------------------------------------------------------------------------------------------------------------------------------------------------------------------------------------------------------------------|