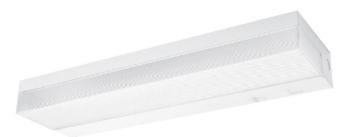

Features & Specifications Application

Wall/Vanity fixtures are useful for illuminating corridors, stairwells, lavatories, dressing rooms, patient rooms also for utility/area and task lighting.

### **Features**

Optimized for T8 or T5 lamp performance. To direct illumination up or down, fixture is equipped with a matching metal front.

## Construction

Housing constructed of structurally embossed, heavy gauge, cold rolled steel with clear ribbed acrylic lens.

## Finish

All reflective surfaces are finished with a high reflectance, lighting fixture white polyester powder. Project Туре

Catalog Number

WV1500 SERIES WALL / VANITY 1500