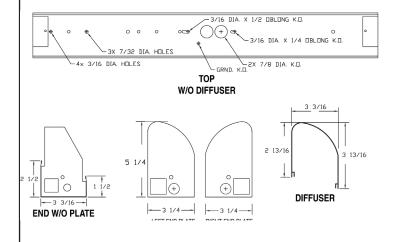

## **DIMENSIONS**

Please contact your Horizon Sales Representative for more information. All dimensions subject to change without notice.

Ordering Nomenclature

Ex: (Wall Vanity 203, 1 Lamp, F32T8, 48", Bright Anodized Finish, Multi-Volt = WV20313248SWDC)